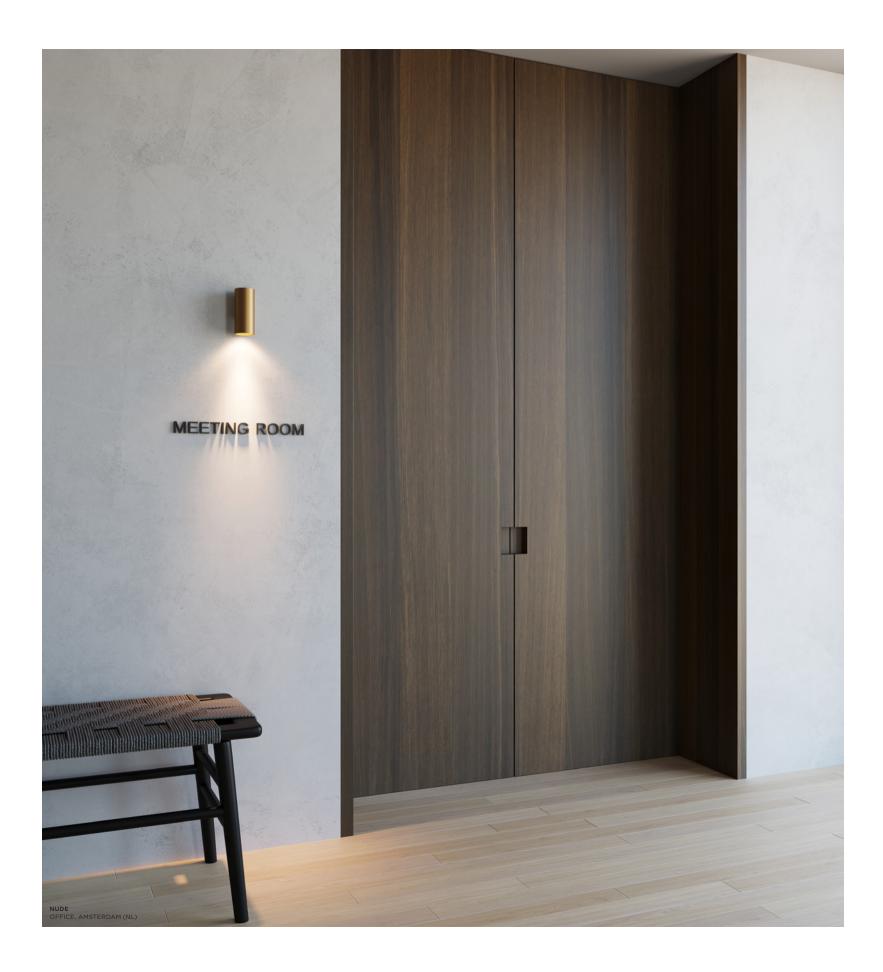

resisitive dimmable (PAR20|30)

-

more info? supermodular.com/en/nude

Nude's pure geometrical lines are ideal for highlighting architectural features. Nude is stripped down to the essence of a luminaire. Its light source is recessed in the slender cylinder so much that it is practically invisible. The wall-mounted version is available as downlight, or with both up and downlight.