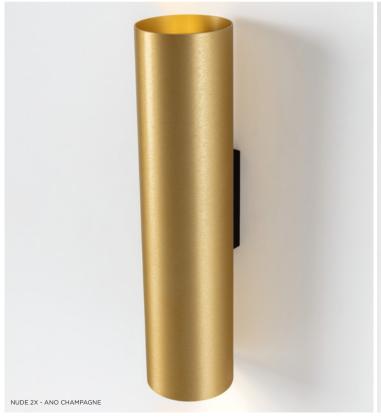

## **NUDE**

Design — Joël Claisse

colours white structure

brushed alu anodised black anodised bronze anodised silver bronze anodised champagne

output\* 860lm - 5.5W

cct *2700K*cri *80*optics *25°* 

dimming leading edge dimmable (LED retrofit)

resisitive dimmable (PAR20|30)

-

more info? supermodular.com/en/nude

Nude's pure geometrical lines are ideal for highlighting architectural features. Nude is stripped down to the essence of a luminaire. Its light source is recessed in the slender cylinder so much that it is practically invisible. The wall-mounted version is available as downlight, or with both up and downlight.

## Dress up Nude with colours

With an extended range of brushed aluminium colours, Nude will be a lovely colourful-yet-minimalist companion to any of our families with matching colours, like Shellby, Thimble, Minude or Placebo. Enjoy our extra choices of anodised black, bronze, silver bronze and champagne.