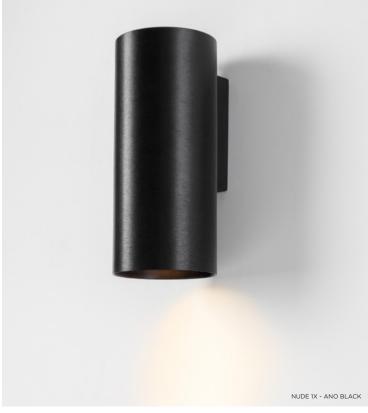

## **NUDE**

Design — Joël Claisse

colours white structure

brushed alu anodised black anodised bronze anodised silver bronze anodised champagne

output\* 860lm - 5.5W

cct *2700K*cri *80*optics *25°* 

dimming leading edge dimmable (LED retrofit)

resisitive dimmable (PAR20|30)

-

more info? supermodular.com/en/nude

Nude's pure geometrical lines are ideal for highlighting architectural features. Nude is stripped down to the essence of a luminaire. Its light source is recessed in the slender cylinder so much that it is practically invisible. The wall-mounted version is available as downlight, or with both up and downlight.