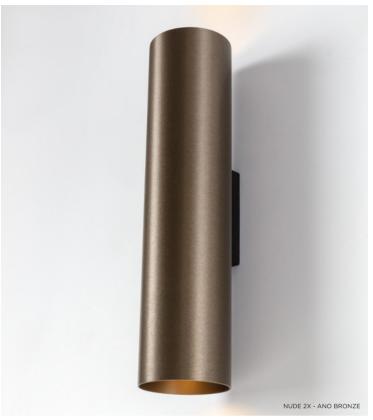

## **NUDE**

Design — Joël Claisse

colours white structure

brushed alu anodised black anodised bronze anodised silver bronze anodised champagne

output\* 860lm - 5.5W

cct *2700K*cri *80*optics *25°* 

dimming leading edge dimmable (LED retrofit)

## Dress up Nude with colours

With an extended range of brushed aluminium colours, Nude will be a lovely colourful-yet-minimalist companion to any of our families with matching colours, like Shellby, Thimble, Minude or Placebo. Enjoy our extra choices of anodised black, bronze, silver bronze and champagne.