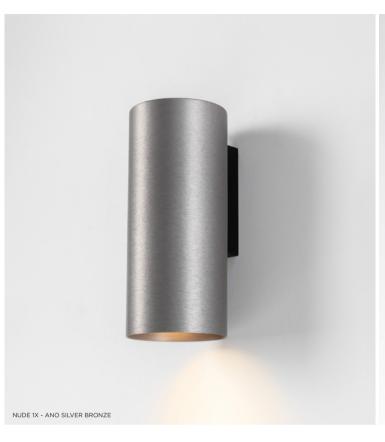

## **NUDE**

Design — Joël Claisse

colours white structure

brushed alu anodised black anodised bronze anodised silver bronze anodised champagne

output\* 860lm - 5.5W

cct *2700K*cri *80*optics *25°* 

dimming leading edge dimmable (LED retrofit)

## Dress up Nude with colours

With an extended range of brushed aluminium colours, Nude will be a lovely colourful-yet-minimalist companion to any of our families with matching colours, like Shellby, Thimble, Minude or Placebo. Enjoy our extra choices of anodised black, bronze, silver bronze and champagne.