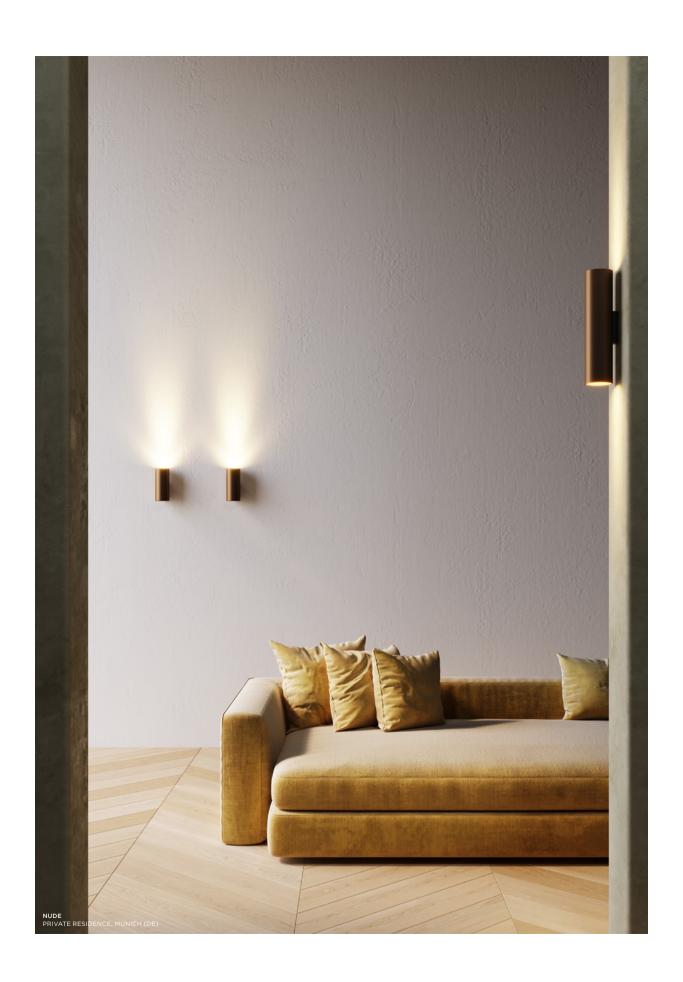

## **NUDE**

Design — Joël Claisse

colours white structure

brushed alu anodised black anodised bronze anodised silver bronze anodised champagne

output\* 860lm - 5.5W

cct *2700K*cri *80*optics *25°* 

dimming leading edge dimmable (LED retrofit)

## Dress up Nude with colours

With an extended range of brushed aluminium colours, Nude will be a lovely colourful-yet-minimalist companion to any of our families with matching colours, like Shellby, Thimble, Minude or Placebo. Enjoy our extra choices of anodised black, bronze, silver bronze and champagne.