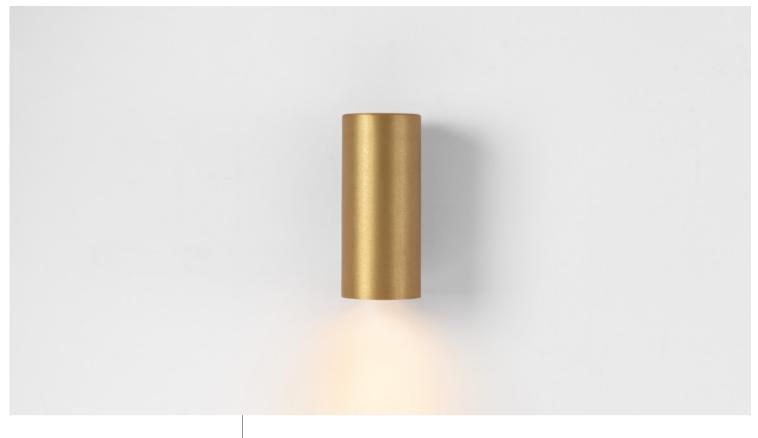

## **NUDE**

Design — Joël Claisse

colours white structure

brushed alu anodised black anodised bronze anodised silver bronze anodised champagne

output\* 860lm - 5.5W

cct *2700K*cri *80*optics *25°* 

dimming leading edge dimmable (LED retrofit)

resisitive dimmable (PAR20|30)

-

more info? supermodular.com/en/nude

Nude's pure geometrical lines are ideal for highlighting architectural features. Nude is stripped down to the essence of a luminaire. Its light source is recessed in the slender cylinder so much that it is practically invisible. The wall-mounted version is available as downlight, or with both up and downlight.

## Dress up Nude with colours

With an extended range of brushed aluminium colours, Nude will be a lovely colourful-yet-minimalist companion to any of our families with matching colours, like Shellby, Thimble, Minude or Placebo. Enjoy our extra choices of anodised black, bronze, silver bronze and champagne.