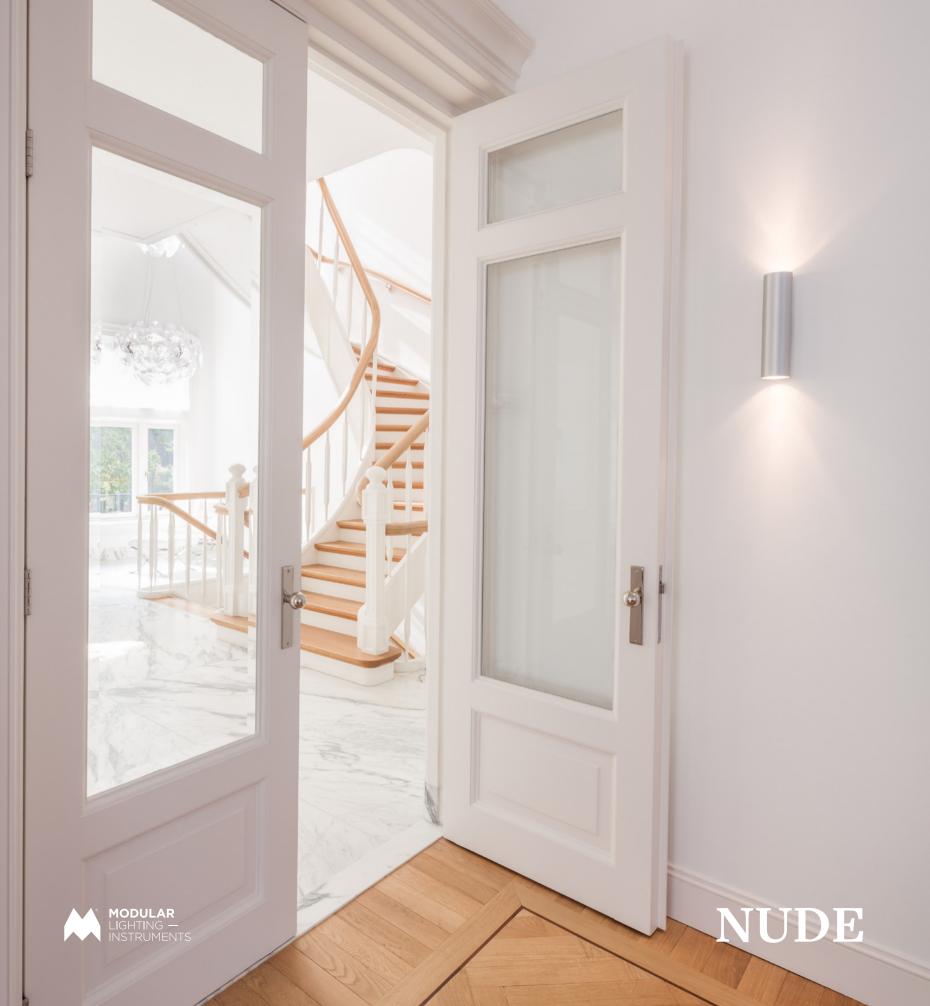

resisitive dimmable (PAR20|30)

-

more info? supermodular.com/en/nude

Nude's pure geometrical lines are ideal for highlighting architectural features. Nude is stripped down to the essence of a luminaire. Its light source is recessed in the slender cylinder so much that it is practically invisible. The wall-mounted version is available as downlight, or with both up and downlight.