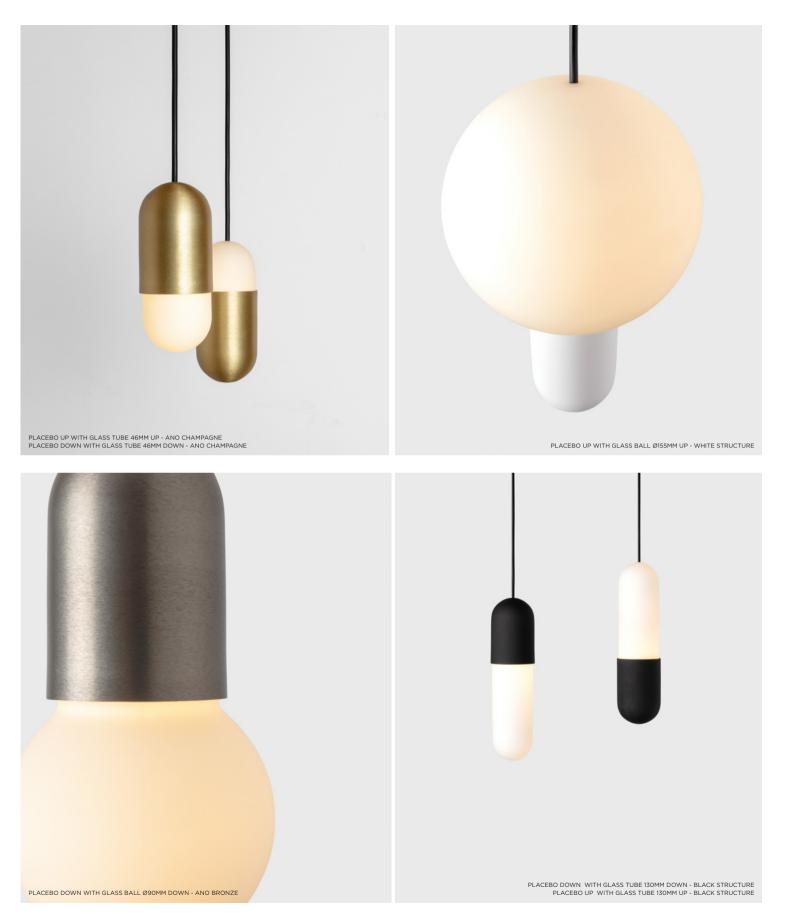

### Playful Placebo effect

8 models to play with! Can you even wrap your head around the trail of possibilities? Imagine a row or flock of hanging Placebos, above a dining room table or a long counter space. Alternating between up and down lights, a tube shape or a ball shape. Creating patterns galore, this Placebo effect brings pure pleasure.

#### A feast of mix & match

All of Placebo's aluminium LED units are available in white and black structure, anodised champagne, bronze, silver bronze and black. Decide on a finish, then move on to choosing a tube or a ball shape, each in 2 sizes, with an up or down light effect. Also, add volume and presence to your Placebo expression with any of our 3 shades, Douli, Beanie and Sombrero. And watch the light effects they create!

#### Complexity in disguise

Deceptively simple in appearance, this pendant light hides intriguing features. How can both up and down lights look so identical? Hint: the up light reveals a small hole at the top of the glass. So why then, can't we see the cable through the glass? A 3-layered, hand blown glass does the trick.