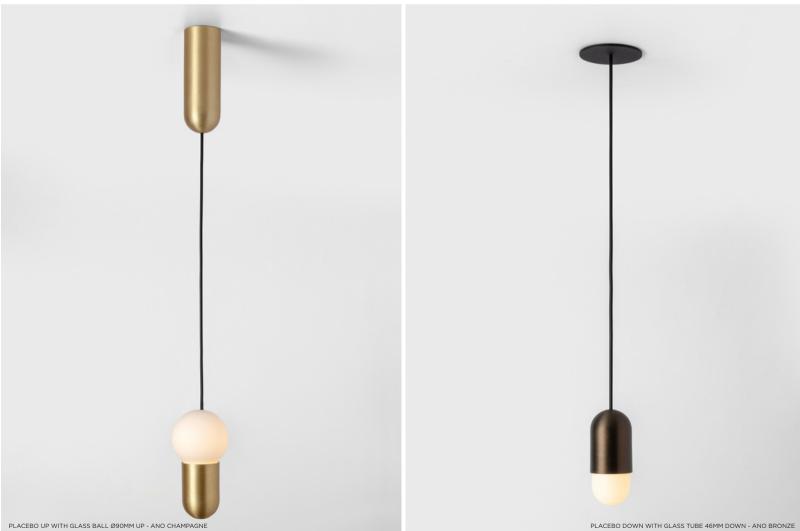

### Playful Placebo effect

8 models to play with! Can you even wrap your head around the trail of possibilities? Imagine a row or flock of hanging Placebos, above a dining room table or a long counter space. Alternating between up and down lights, a tube shape or a ball shape. Creating patterns galore, this Placebo effect brings pure pleasure.

#### A feast of mix & match

All of Placebo's aluminium LED units are available in white and black structure, anodised champagne, bronze, silver bronze and black. Decide on a finish, then move on to choosing a tube or a ball shape, each in 2 sizes, with an up or down light effect. Also, add volume and presence to your Placebo expression with any of our 3 shades, Douli, Beanie and Sombrero. And watch the light effects they create!

#### Complexity in disguise

Deceptively simple in appearance, this pendant light hides intriguing features. How can both up and down lights look so identical? Hint: the up light reveals a small hole at the top of the glass. So why then, can't we see the cable through the glass? A 3-layered, hand blown glass does the trick.