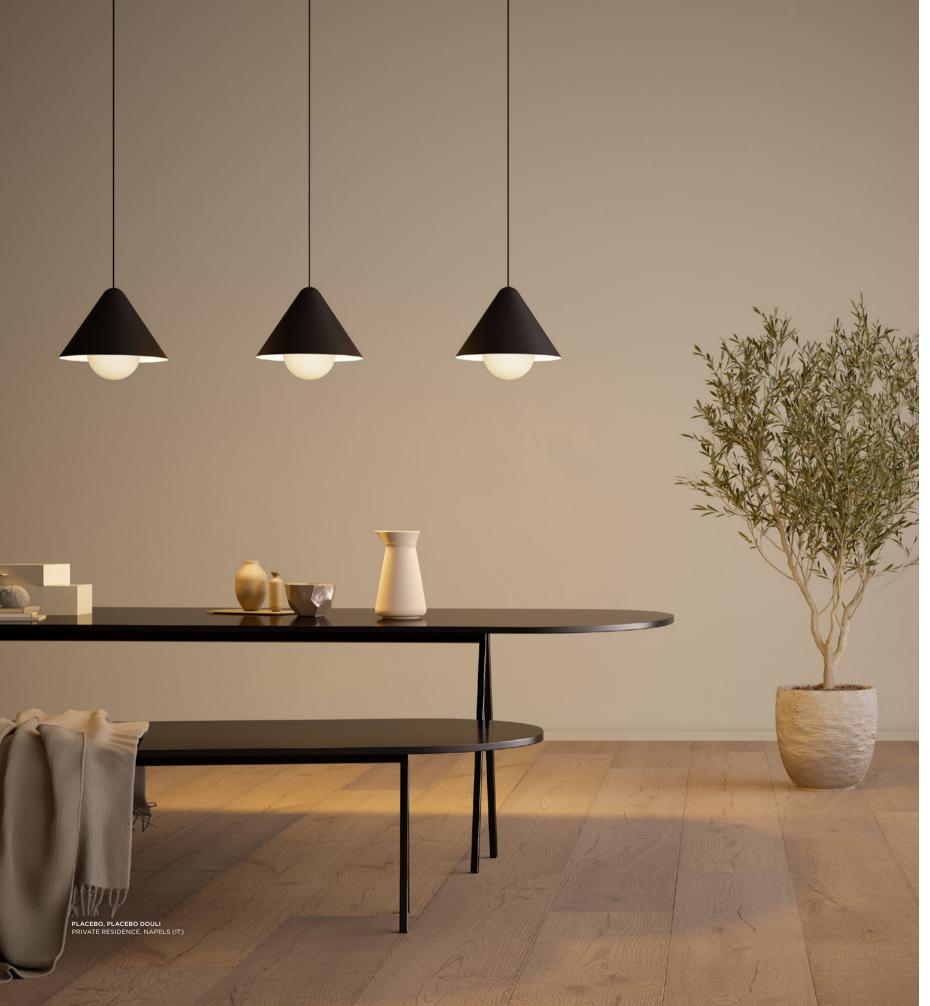

#### A feast of mix & match

All of Placebo's aluminium LED units are available in white and black structure, anodised champagne, bronze, silver bronze and black. Decide on a finish, then move on to choosing a tube or a ball shape, each in 2 sizes, with an up or down light effect. Also, add volume and presence to your Placebo expression with any of our 3 shades, Douli, Beanie and Sombrero. And watch the light effects they create!