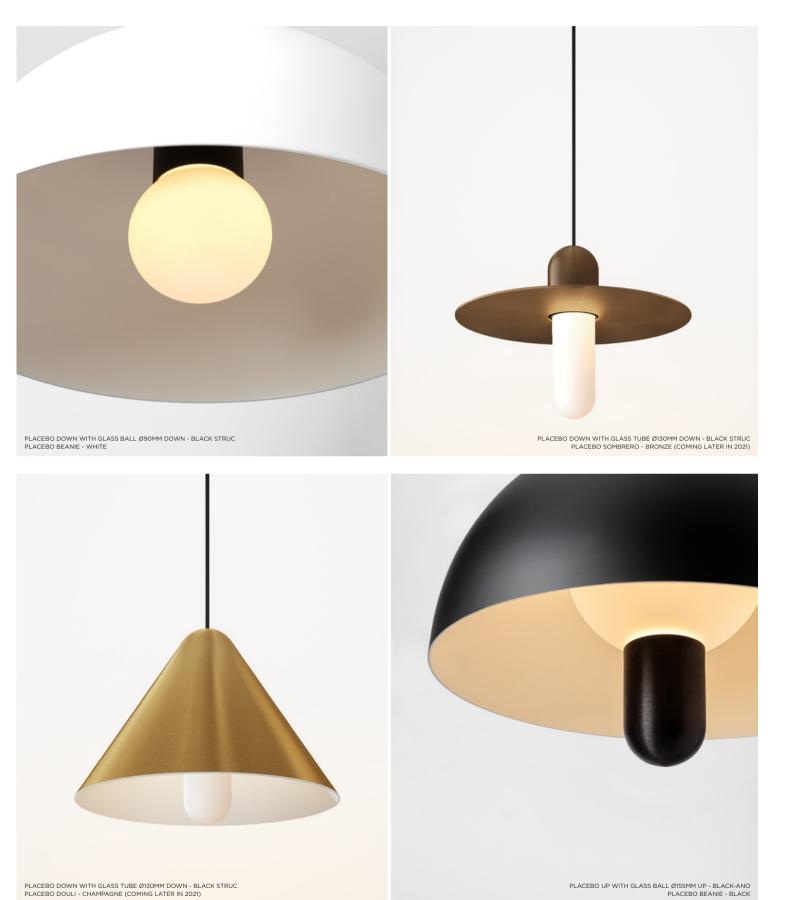

#### A feast of mix & match

All of Placebo's aluminium LED units are available in white and black structure, anodised champagne, bronze, silver bronze and black. Decide on a finish, then move on to choosing a tube or a ball shape, each in 2 sizes, with an up or down light effect. Also, add volume and presence to your Placebo expression with any of our 3 shades, Douli, Beanie and Sombrero. And watch the light effects they create!

#### Complexity in disguise

Deceptively simple in appearance, this pendant light hides intriguing features. How can both up and down lights look so identical? Hint: the up light reveals a small hole at the top of the glass. So why then, can't we see the cable through the glass? A 3-layered, hand blown glass does the trick.

PLACEBO DOWN WITH GLASS TUBE Ø130MM DOWN - BLACK STRUC PLACEBO DOULI - CHAMPAGNE (COMING LATER IN 2021)

A MARK A CONTRACTOR

1