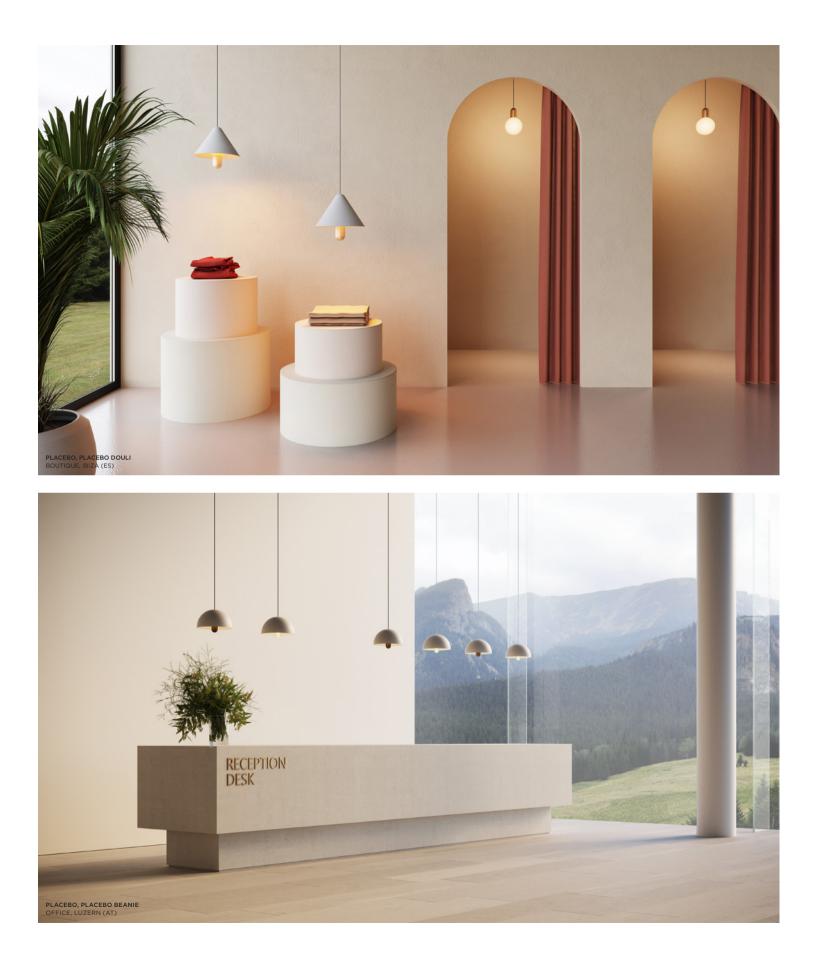

### Playful Placebo effect

8 models to play with! Can you even wrap your head around the trail of possibilities? Imagine a row or flock of hanging Placebos, above a dining room table or a long counter space. Alternating between up and down lights, a tube shape or a ball shape. Creating patterns galore, this Placebo effect brings pure pleasure.

#### A feast of mix & match

All of Placebo's aluminium LED units are available in white and black structure, anodised champagne, bronze, silver bronze and black. Decide on a finish, then move on to choosing a tube or a ball shape, each in 2 sizes, with an up or down light effect. Also, add volume and presence to your Placebo expression with any of our 3 shades, Douli, Beanie and Sombrero. And watch the light effects they create!