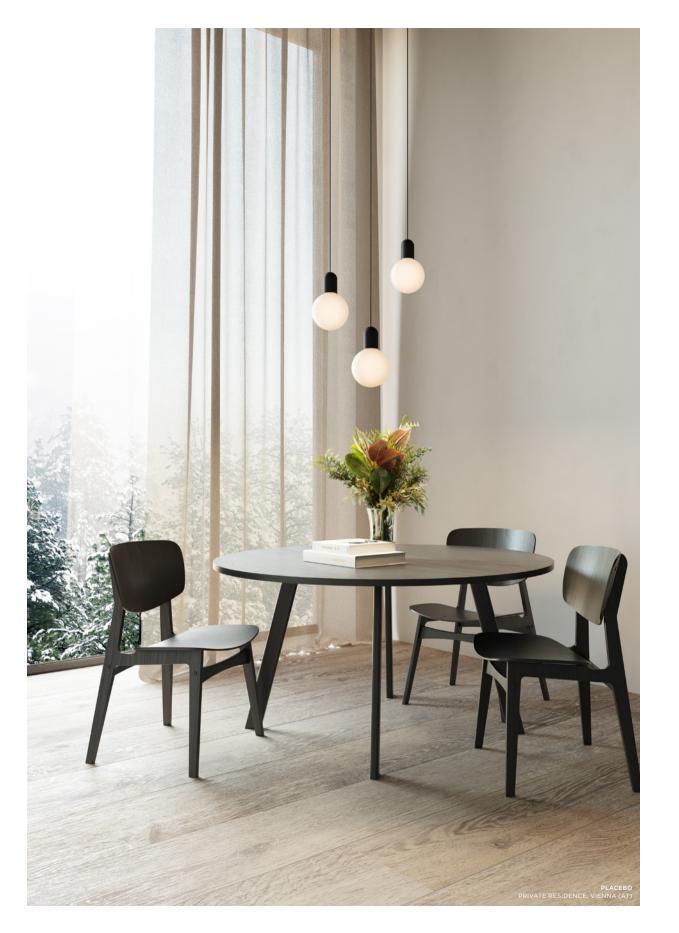

### Playful Placebo effect

8 models to play with! Can you even wrap your head around the trail of possibilities? Imagine a row or flock of hanging Placebos, above a dining room table or a long counter space. Alternating between up and down lights, a tube shape or a ball shape. Creating patterns galore, this Placebo effect brings pure pleasure.

#### A feast of mix & match

All of Placebo's aluminium LED units are available in white and black structure, anodised champagne, bronze, silver bronze and black. Decide on a finish, then move on to choosing a tube or a ball shape, each in 2 sizes, with an up or down light effect. Also, add volume and presence to your Placebo expression with any of our 3 shades, Douli, Beanie and Sombrero. And watch the light effects they create!