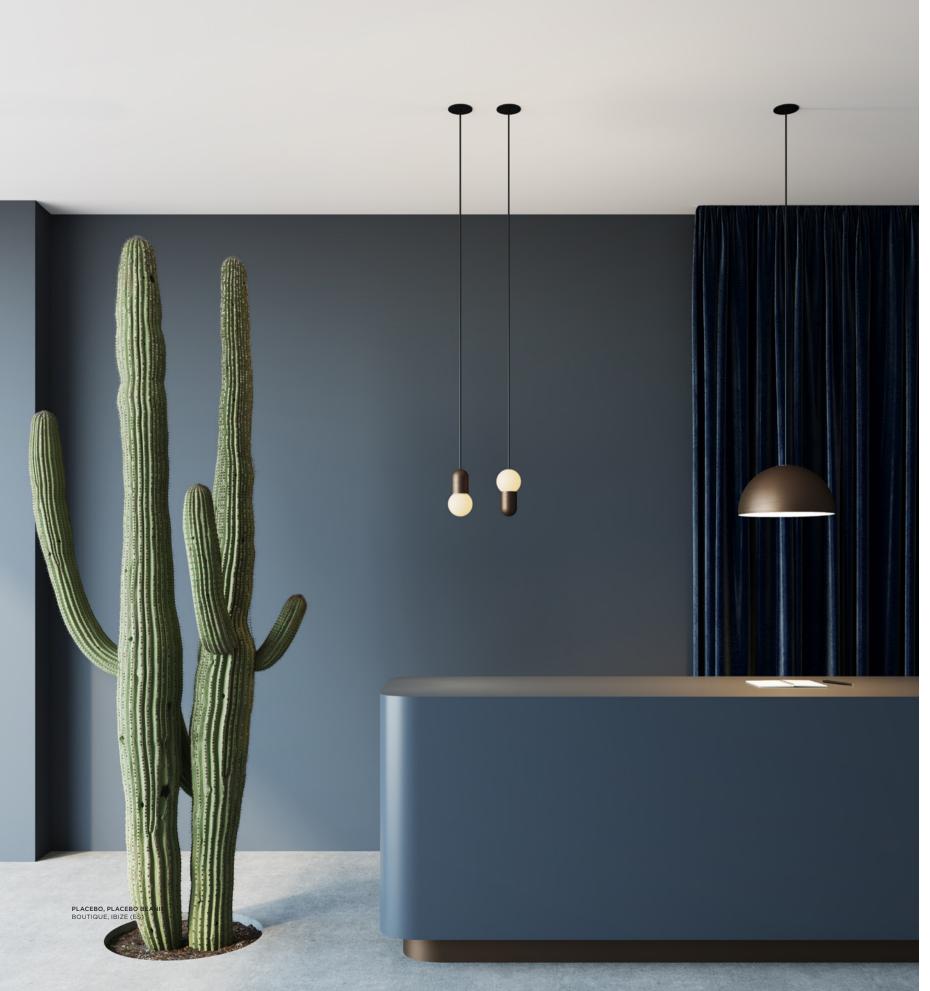

#### A feast of mix & match

All of Placebo's aluminium LED units are available in white and black structure, anodised champagne, bronze, silver bronze and black. Decide on a finish, then move on to choosing a tube or a ball shape, each in 2 sizes, with an up or down light effect. Also, add volume and presence to your Placebo expression with any of our 3 shades, Douli, Beanie and Sombrero. And watch the light effects they create!

#### Complexity in disguise

Deceptively simple in appearance, this pendant light hides intriguing features. How can both up and down lights look so identical? Hint: the up light reveals a small hole at the top of the glass. So why then, can't we see the cable through the glass? A 3-layered, hand blown glass does the trick.