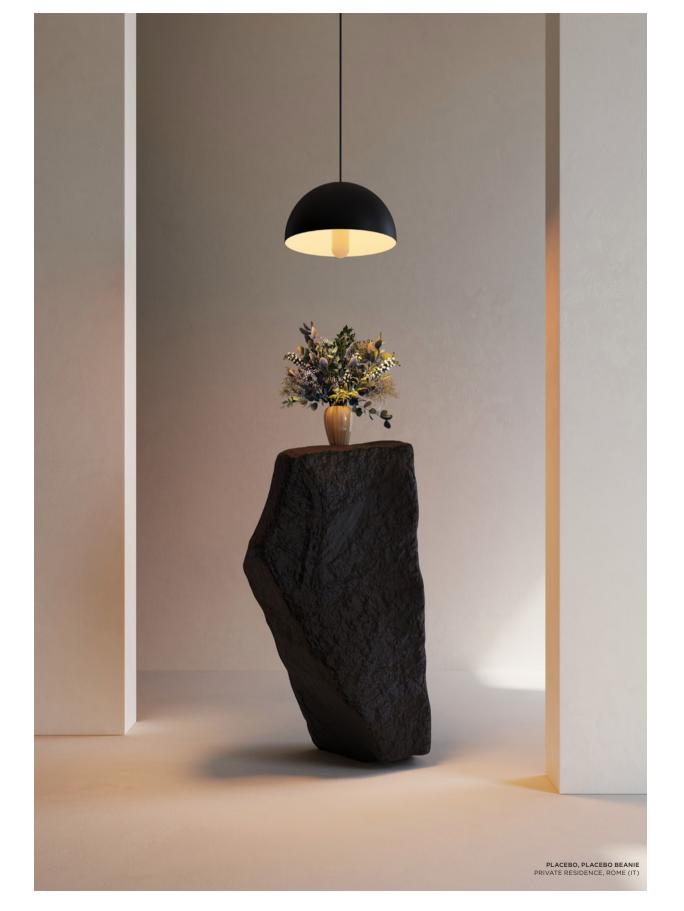

## PLACEBO

Design – Jeffrey Huyghe

| colours     | black struc<br>white struc<br>ano black<br>ano bronze<br>ano champagne<br>ano sliver bronze |
|-------------|---------------------------------------------------------------------------------------------|
| accessories | Beanie, Douli, Sombrero                                                                     |
| output*     | 625lm – 9W                                                                                  |
| cct         | 2700К, 3000К                                                                                |
| cri         | 90+                                                                                         |
| dimming     | trailing edge, 1-10V, pushdim, dali                                                         |
| -           |                                                                                             |
| more info?  | supermodular.com/en/placebo<br>supermodular.com/en/placebo-shades                           |

#### A feast of mix & match

All of Placebo's aluminium LED units are available in white and black structure, anodised champagne, bronze, silver bronze and black. Decide on a finish, then move on to choosing a tube or a ball shape, each in 2 sizes, with an up or down light effect. Also, add volume and presence to your Placebo expression with any of our 3 shades, Douli, Beanie and Sombrero. And watch the light effects they create!