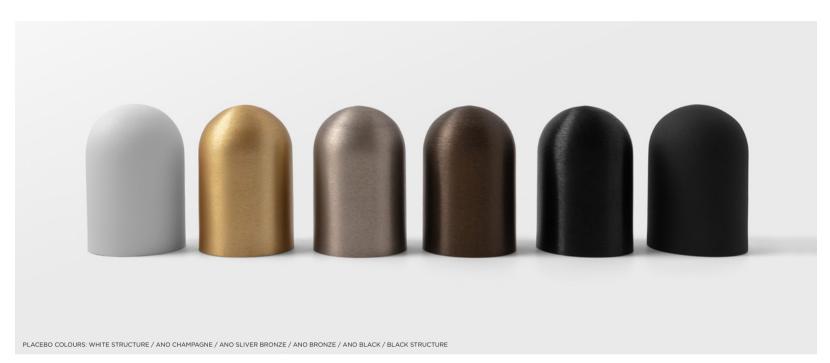

## PLACEBO

Design – Jeffrey Huyghe

| colours     | black struc<br>white struc<br>ano black<br>ano bronze<br>ano champagne<br>ano sliver bronze |
|-------------|---------------------------------------------------------------------------------------------|
| accessories | Beanie, Douli, Sombrero                                                                     |
| output*     | 625lm – 9W                                                                                  |
| cct         | 2700К, 3000К                                                                                |
| cri         | 90+                                                                                         |
| dimming     | trailing edge, 1-10V, pushdim, dali                                                         |
| -           |                                                                                             |
| more info?  | supermodular.com/en/placebo<br>supermodular.com/en/placebo-shades                           |

#### A feast of mix & match

All of Placebo's aluminium LED units are available in white and black structure, anodised champagne, bronze, silver bronze and black. Decide on a finish, then move on to choosing a tube or a ball shape, each in 2 sizes, with an up or down light effect. Also, add volume and presence to your Placebo expression with any of our 3 shades, Douli, Beanie and Sombrero. And watch the light effects they create!