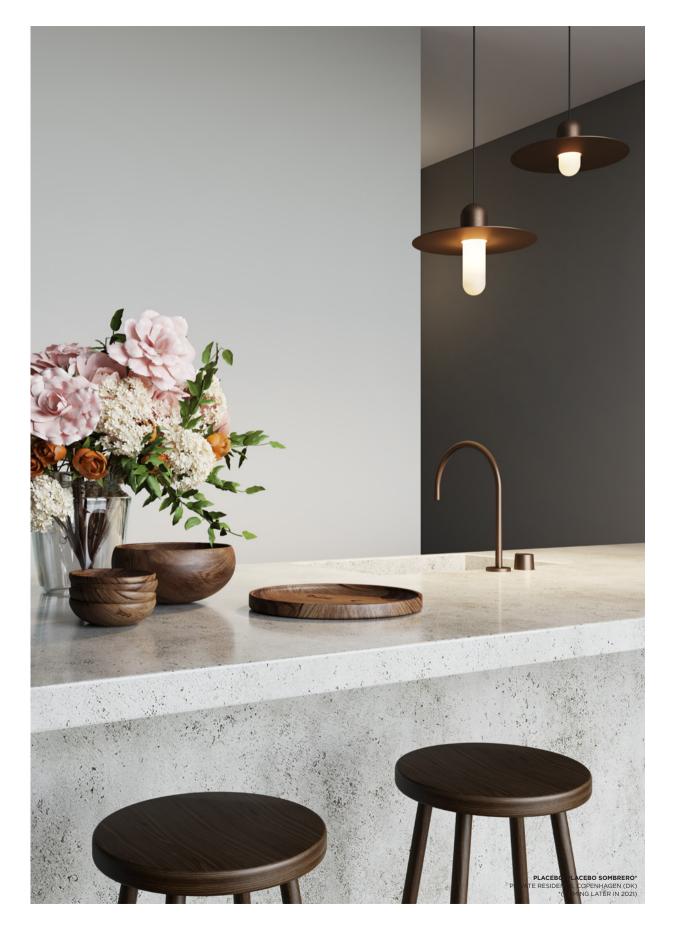

#### A feast of mix & match

All of Placebo's aluminium LED units are available in white and black structure, anodised champagne, bronze, silver bronze and black. Decide on a finish, then move on to choosing a tube or a ball shape, each in 2 sizes, with an up or down light effect. Also, add volume and presence to your Placebo expression with any of our 3 shades, Douli, Beanie and Sombrero. And watch the light effects they create!

#### Complexity in disguise

Deceptively simple in appearance, this pendant light hides intriguing features. How can both up and down lights look so identical? Hint: the up light reveals a small hole at the top of the glass. So why then, can't we see the cable through the glass? A 3-layered, hand blown glass does the trick.